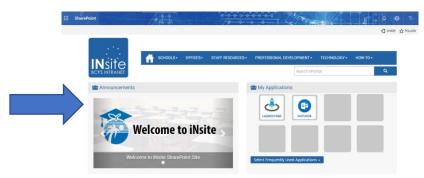

## Students with a School Loaned Laptop

- 1) Once you log into the laptop Insite will automatically start.
- 2) Select Launch Pad

## **Opening Canvas**

- 1) Canvas can be found among all the icons on your Launch Pad.
- 2) Pinnacle can also be found on the Launch Pad.
- 3) Click on the heart in the upper right hand of the icon to favorite it.