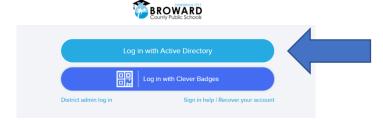

## ACCESSING CANVAS VIA CLEVER LAUNCH PAD

## Students with a Personal Laptop

- 1) Open Google Chrome
- 2) Visit sso.browardschools.com
- 3) Select Log in with Active Directory

4) Enter you student number and password

5) In the event you need to reset your password call the BCPS ETS Department at (754) 321-0411.