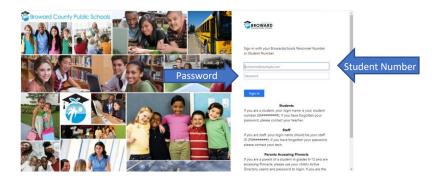

## Students with a Personal Laptop

- 1) Open Google Chrome
- 2) Visit sso.browardschools.com
- 3) Select Log in with Active Directory

4) Enter you student number and password

5) In the event you need to reset your password call the BCPS ETS Department at (754) 321-0411.